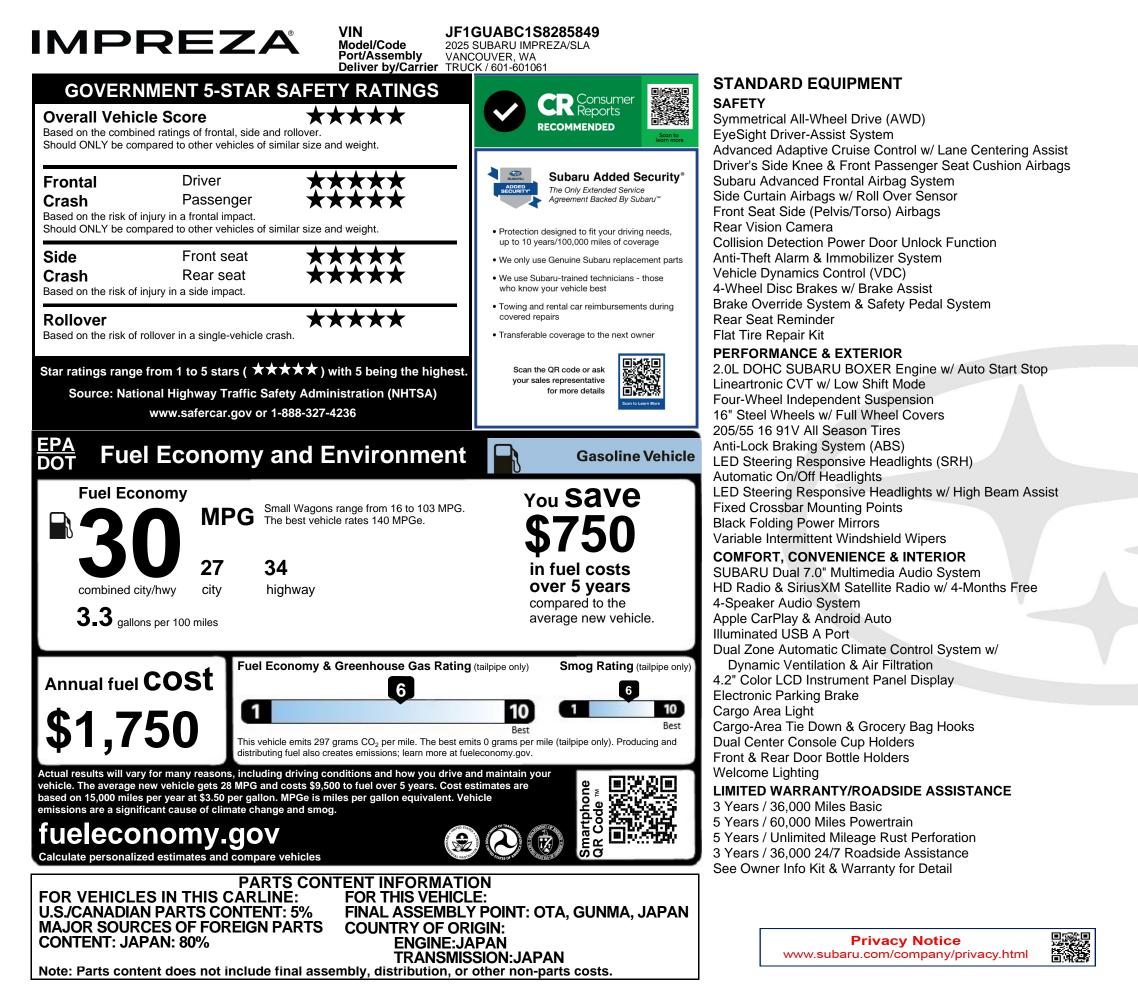

Manu Exter

Full <sup>-</sup> Stan

Mirro Spla

## **OPTIONAL EQUIPMENT AND OTHER ITEMS**

| nufacturer's Suggested Retail Price  | \$24,360.00 |
|--------------------------------------|-------------|
| erior Color: Magnetite Gray Metallic |             |
| Tank of Gas                          | INCLD       |
| ndard Option: 03                     | \$350.00    |
| 16" Alloy Wheels                     |             |
| or Compass w/ homelink               | \$414.00    |
| ash Guards                           | \$187.00    |
|                                      |             |

## Destination and Delivery Total Suggested Retail Price

d Retail Price

\$1,170.00 \$26,481.00

THIS LABEL HAS BEEN APPLIED PURSUANT TO FEDERAL LAW, DO NOT REMOVE OR ALTER PRIOR TO THE DELIVERY TO THE ULTIMATE PURCHASER.