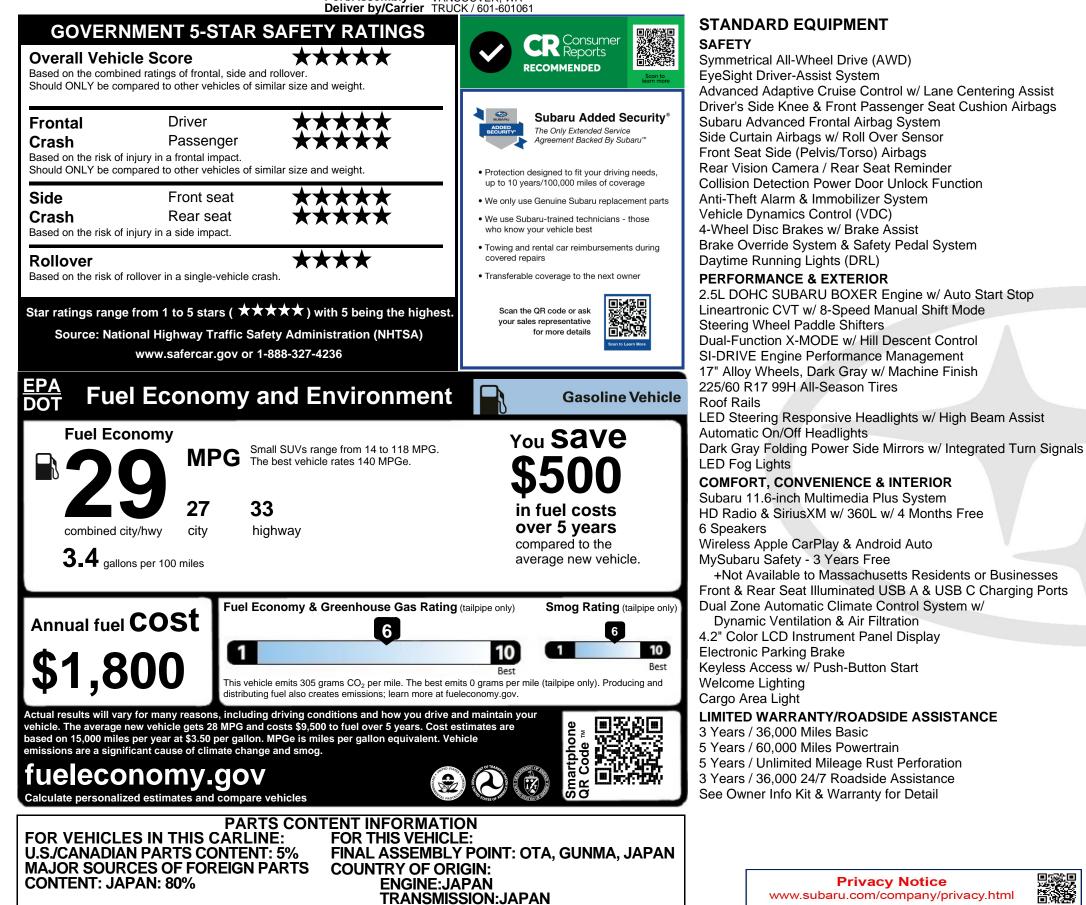

VIN Model/Code Port/Assembly

Note: Parts content does not include final assembly, distribution, or other non-parts costs.

JF2GUHDC7S8289924 2025 SUBARU CROSSTREK PREMIUM/SRB VANCOUVER, WA

www.subaru.com/company/privacy.html

Con

| OPTIONAL EQUIPMENT AND OTHER ITEMS                                                                                                                                                                           |             |
|--------------------------------------------------------------------------------------------------------------------------------------------------------------------------------------------------------------|-------------|
| Manufacturer's Suggested Retail Price                                                                                                                                                                        | \$27,810.00 |
| Exterior Color: Crystal Black Silica                                                                                                                                                                         |             |
| Full Tank of Gas                                                                                                                                                                                             | INCLD       |
| Option Package: 14                                                                                                                                                                                           | \$2,245.00  |
| 10-Way Power Driver Seat with 2-Way Lumbar Support<br>Blind-Spot Detection & Rear Cross-Traffic Alert System<br>Automatic Emergency Steering<br>Heated Seats, Wipers, and Exterior Mirrors<br>Power Moonroof |             |
| Convenience Package #2<br>Rear Bumper Cover<br>Mirror Compass w/ homelink                                                                                                                                    | \$754.00    |
| Splash Guards<br>Rear Seatback Protector                                                                                                                                                                     | \$155.00    |

## Destination and Delivery **Total Suggested Retail Price**

\$1,420.00 \$32.384.00

THIS LABEL HAS BEEN APPLIED PURSUANT TO FEDERAL LAW, DO NOT REMOVE OR ALTER PRIOR TO THE DELIVERY TO THE ULTIMATE PURCHASER.